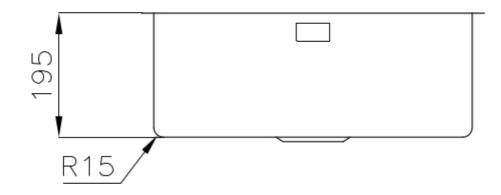

### **DETAILS**

| Coloring               | Gun Metal                                                       |
|------------------------|-----------------------------------------------------------------|
| Edge/Installation Type | Flush-mount   Top-mount                                         |
| Finish                 | PVD                                                             |
| Material               | AISI 304 stainless steel                                        |
| Texture                | Vintage                                                         |
| Base                   | 60 cm                                                           |
| Dimensions             | 540 x 440 mm                                                    |
| Standard fittings      | Fixing hooks, gasket, drain, overflow and siphon, boxed packing |
| Mixer holes            | No standard holes                                               |
|                        |                                                                 |

| Built-in hole             | View technical data sheet                                                                                                                                                                                                                                                                                                                      |
|---------------------------|------------------------------------------------------------------------------------------------------------------------------------------------------------------------------------------------------------------------------------------------------------------------------------------------------------------------------------------------|
| Drainer                   | No                                                                                                                                                                                                                                                                                                                                             |
| Width                     | 54 cm                                                                                                                                                                                                                                                                                                                                          |
| Bowl dimension            | 500 x 400 mm                                                                                                                                                                                                                                                                                                                                   |
| Number of bowls           | 1 bowl                                                                                                                                                                                                                                                                                                                                         |
| Waste fitting             | 3,5" drain                                                                                                                                                                                                                                                                                                                                     |
| FEATURES                  |                                                                                                                                                                                                                                                                                                                                                |
| Basket 3,5" waste fitting | The drain is equipped with a large 3.5" drain, with the practical basket cap that prevents the discharge of solid parts.                                                                                                                                                                                                                       |
| Gun Metal                 | The Gun Metal finish is obtained by treating steel with a physical process called PVD (Phisical Vacuum Deposition) which deposits particles of noble metals on the surface. The result is a unique and refined aesthetic effect, and an improvement of the mechanical properties of the steel which is more resistant to impact and scratches. |
| High thickness            | 1mm thick steel. A significant thickness, which guarantees the maximum sturdiness and durability.                                                                                                                                                                                                                                              |
| Perimetral overflow       | The overflow is always a security on the Foster sinks that prevents the overflow of water in case of oversights. The perimeter drain solution improves aesthetics thanks to its square and essential shape.                                                                                                                                    |
| Small radius              | Bowls with squared shapes with a modern design and an increased capacity, for a minimal aesthetics connected with an extreme practicity.                                                                                                                                                                                                       |
| VINTAGE PVD               | The prestigious PVD finish combines with the care for detail of the Vintage finish, to create a combination of unique elegance.                                                                                                                                                                                                                |

# Foster ==

Intaglio per il troppo-pieno Recess for housing the over-flow

● Built-in cut out for FTS — Foratura per installazione FTS