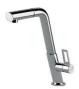

the over-flow



● Built-in cut out for FTS — Foratura per installazione FTS

### **GALLERY**





## Foster ==

### **OPTIONAL ACCESSORIES**



Cestello inox 8612 000



Glass chopping board 8631 300



HDPE Chopping board 8657 001



HPDE Twin chopping board 8644 101



Stainless steel plate rack 8100 303 \* only in combination with the accessory 8644 101



Stainless steel plate rack 8100 201



Stainless steel plate rack only usable in combination with the accessories 8644 003

8100 154



White bowl 8153 100



Graters kit with ring-holder and food collection tray

8159 101

\* only in combination with the accessory 8644 101





### Stainless steel perforated tray

8151 000

\* only in combination with the accessory 8644 101

### **RECOMMENDED PAIRINGS**



Mixer Tap Bert 8428 100



Mixer Tap KE 8492 000

### **OPTIONAL AUTOMATIC WASTE FITTINGS**



Gun Metal automatic waste fitting - PG 8407 110