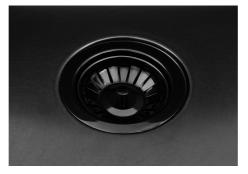

| Built-in hole             | View technical data sheet                                                                                                                                                                                                                                                                                                                      |
|---------------------------|------------------------------------------------------------------------------------------------------------------------------------------------------------------------------------------------------------------------------------------------------------------------------------------------------------------------------------------------|
| Drainer                   | No                                                                                                                                                                                                                                                                                                                                             |
| Width                     | 54 cm                                                                                                                                                                                                                                                                                                                                          |
| Bowl dimension            | 500 x 400 mm                                                                                                                                                                                                                                                                                                                                   |
| Number of bowls           | 1 bowl                                                                                                                                                                                                                                                                                                                                         |
| Waste fitting             | 3,5" drain                                                                                                                                                                                                                                                                                                                                     |
| FEATURES                  |                                                                                                                                                                                                                                                                                                                                                |
| Basket 3,5" waste fitting | The drain is equipped with a large 3.5" drain, with the practical basket cap that prevents the discharge of solid parts.                                                                                                                                                                                                                       |
| Gun Metal                 | The Gun Metal finish is obtained by treating steel with a physical process called PVD (Phisical Vacuum Deposition) which deposits particles of noble metals on the surface. The result is a unique and refined aesthetic effect, and an improvement of the mechanical properties of the steel which is more resistant to impact and scratches. |
| High thickness            | 1mm thick steel. A significant thickness, which guarantees the maximum sturdiness and durability.                                                                                                                                                                                                                                              |
| Perimetral overflow       | The overflow is always a security on the Foster sinks that prevents the overflow of water in case of oversights. The perimeter drain solution improves aesthetics thanks to its square and essential shape.                                                                                                                                    |
| Small radius              | Bowls with squared shapes with a modern design and an increased capacity, for a minimal aesthetics connected with an extreme practicity.                                                                                                                                                                                                       |
| VINTAGE PVD               | The prestigious PVD finish combines with the care for detail of the Vintage finish, to create a combination of unique elegance.                                                                                                                                                                                                                |