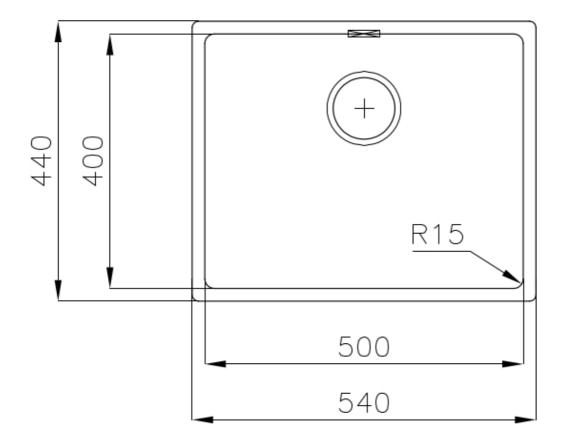

### **DETAILS**

| Coloring               | Gun Metal                                                       |
|------------------------|-----------------------------------------------------------------|
| Edge/Installation Type | Flush-mount   Top-mount                                         |
| Finish                 | PVD                                                             |
| Material               | AISI 304 stainless steel                                        |
| Texture                | Vintage                                                         |
| Base                   | 60 cm                                                           |
| Dimensions             | 540 x 440 mm                                                    |
| Standard fittings      | Fixing hooks, gasket, drain, overflow and siphon, boxed packing |
| Mixer holes            | No standard holes                                               |
|                        |                                                                 |

| Built-in hole             | View technical data sheet                                                                                                                                                                                                                                                                                                                      |
|---------------------------|------------------------------------------------------------------------------------------------------------------------------------------------------------------------------------------------------------------------------------------------------------------------------------------------------------------------------------------------|
| Drainer                   | No                                                                                                                                                                                                                                                                                                                                             |
| Width                     | 54 cm                                                                                                                                                                                                                                                                                                                                          |
| Bowl dimension            | 500 x 400 mm                                                                                                                                                                                                                                                                                                                                   |
| Number of bowls           | 1 bowl                                                                                                                                                                                                                                                                                                                                         |
| Waste fitting             | 3,5" drain                                                                                                                                                                                                                                                                                                                                     |
| FEATURES                  |                                                                                                                                                                                                                                                                                                                                                |
| Basket 3,5" waste fitting | The drain is equipped with a large 3.5" drain, with the practical basket cap that prevents the discharge of solid parts.                                                                                                                                                                                                                       |
| Gun Metal                 | The Gun Metal finish is obtained by treating steel with a physical process called PVD (Phisical Vacuum Deposition) which deposits particles of noble metals on the surface. The result is a unique and refined aesthetic effect, and an improvement of the mechanical properties of the steel which is more resistant to impact and scratches. |
| High thickness            | 1mm thick steel. A significant thickness, which guarantees the maximum sturdiness and durability.                                                                                                                                                                                                                                              |
| Perimetral overflow       | The overflow is always a security on the Foster sinks that prevents the overflow of water in case of oversights. The perimeter drain solution improves aesthetics thanks to its square and essential shape.                                                                                                                                    |
| Small radius              | Bowls with squared shapes with a modern design and an increased capacity, for a minimal aesthetics connected with an extreme practicity.                                                                                                                                                                                                       |
| VINTAGE PVD               | The prestigious PVD finish combines with the care for detail of the Vintage finish, to create a combination of unique elegance.                                                                                                                                                                                                                |