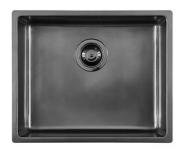

### Sink KE - R15 Vintage Gun Metal

Kitchen Sinks Code: 2155 086

### **DETAILS**

| Coloring               | Gun Metal                                                       |
|------------------------|-----------------------------------------------------------------|
| Edge/Installation Type | Flush-mount   Top-mount                                         |
| Finish                 | PVD                                                             |
| Material               | AISI 304 stainless steel                                        |
| Texture                | Vintage                                                         |
| Base                   | 60 cm                                                           |
| Dimensions             | 540 x 440 mm                                                    |
| Standard fittings      | Fixing hooks, gasket, drain, overflow and siphon, boxed packing |
| Mixer holes            | No standard holes                                               |
|                        |                                                                 |