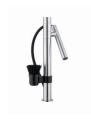

po-pieno Recess for housing the over-flow



● Built-in cut out for FTS — Foratura per installazione FTS

### **GALLERY**





## Foster ==

### **OPTIONAL ACCESSORIES**



Cestello inox 8612 000



Glass chopping board 8631 300



HDPE Chopping board 8657 001



HPDE Twin chopping board 8644 101



Stainless steel plate rack 8100 303 \* only in combination with the accessory 8644 101



Stainless steel plate rack 8100 201



Stainless steel plate rack only usable in combination with the accessories 8644 003

8100 154



White bowl 8153 100



Graters kit with ring-holder and food collection tray

8159 101

\* only in combination with the accessory 8644 101





### Stainless steel perforated tray

8151 000

\* only in combination with the accessory 8644 101

### **RECOMMENDED PAIRINGS**



Mixer Tap Bert 8428 100



Mixer Tap KE 8492 000

### **OPTIONAL AUTOMATIC WASTE FITTINGS**



Gun Metal automatic waste fitting - PG 8407 110