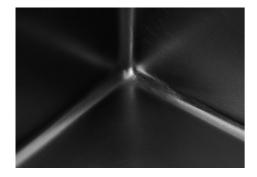

| Built-in hole             | View technical data sheet                                                                                                                                                                                                                                                                                                                      |
|---------------------------|------------------------------------------------------------------------------------------------------------------------------------------------------------------------------------------------------------------------------------------------------------------------------------------------------------------------------------------------|
| Drainer                   | No                                                                                                                                                                                                                                                                                                                                             |
| Width                     | 54 cm                                                                                                                                                                                                                                                                                                                                          |
| Bowl dimension            | 500 x 400 mm                                                                                                                                                                                                                                                                                                                                   |
| Number of bowls           | 1 bowl                                                                                                                                                                                                                                                                                                                                         |
| Waste fitting             | 3,5" drain                                                                                                                                                                                                                                                                                                                                     |
| FEATURES                  |                                                                                                                                                                                                                                                                                                                                                |
| Basket 3,5" waste fitting | The drain is equipped with a large 3.5" drain, with the practical basket cap that prevents the discharge of solid parts.                                                                                                                                                                                                                       |
| Gun Metal                 | The Gun Metal finish is obtained by treating steel with a physical process called PVD (Phisical Vacuum Deposition) which deposits particles of noble metals on the surface. The result is a unique and refined aesthetic effect, and an improvement of the mechanical properties of the steel which is more resistant to impact and scratches. |
| High thickness            | 1mm thick steel. A significant thickness, which guarantees the maximum sturdiness and durability.                                                                                                                                                                                                                                              |
| Perimetral overflow       | The overflow is always a security on the Foster sinks that prevents the overflow of water in case of oversights. The perimeter drain solution improves aesthetics thanks to its square and essential shape.                                                                                                                                    |
| Small radius              | Bowls with squared shapes with a modern design and an increased capacity, for a minimal aesthetics connected with an extreme practicity.                                                                                                                                                                                                       |
| VINTAGE PVD               | The prestigious PVD finish combines with the care for detail of the Vintage finish, to create a combination of unique elegance.                                                                                                                                                                                                                |